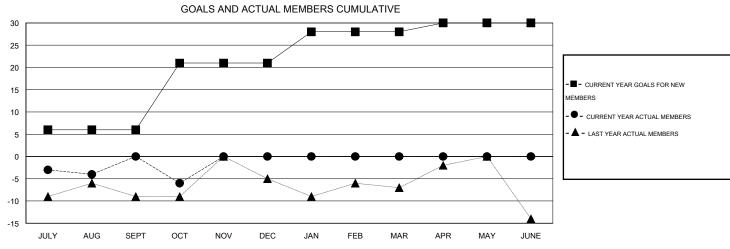

## **LOCATION NEW ZEALAND**

 $\mathsf{GMT}\;\mathsf{CA}\;7$ 

| Clubs                 |                  |           |                  |                  | Members               |                    |                                     |                    |                  |  |
|-----------------------|------------------|-----------|------------------|------------------|-----------------------|--------------------|-------------------------------------|--------------------|------------------|--|
| RESULTS FOR 2014-2015 |                  |           |                  |                  | RESULTS FOR 2014-2015 |                    |                                     |                    |                  |  |
| QUARTER               | NEW CLUB<br>GOAL | NEW CLUBS | DROPPED<br>CLUBS | NET<br>GAIN/LOSS | QUARTER               | NEW MEMBER<br>GOAL | CHARTER AND<br>NEW MEMBERS<br>ADDED | DROPPED<br>MEMBERS | NET<br>GAIN/LOSS |  |
| JULY/AUG/SEPT         | 0                | 1         | 0                | 1                | JULY/AUG/SEPT         | 6                  | 47                                  | 47                 | 0                |  |
| OCT/NOV/DEC           | 1                | 0         | 0                | 0                | OCT/NOV/DEC           | 15                 | 9                                   | 15                 | -6               |  |
| JAN/FEB/MAR           | 0                | 0         | 0                | 0                | JAN/FEB/MAR           | 7                  | 0                                   | 0                  | 0                |  |
| APR/MAY/JUNE          | 0                | 0         | 0                | 0                | APR/MAY/JUNE          | 2                  | 0                                   | 0                  | 0                |  |